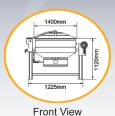

| Model  | Wok Capacaity<br>(Litres) | Wok Dimension<br>(Ø x H) (mm) | Gas Consumption<br>Btu / Hr (MJ / Hr) | Product Dimension<br>(L x W x H) (mm) | Weight<br>(kg) | Туре                |
|--------|---------------------------|-------------------------------|---------------------------------------|---------------------------------------|----------------|---------------------|
| TK43CW | 180                       | 880 x 360                     | 480,000 (506.5)                       | 1400 x 880 x 1120                     | 150            | Cast Iron Wok       |
| TK43SW | 180                       | 880 x 360                     | 480,000 (506.5)                       | 1400 x 880 x 1120                     | 160            | Stainless Steel Wok |