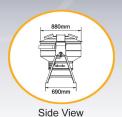

| Model  | Wok Capacaity<br>(Litres) | Wok Dimension<br>(Ø x H) (mm) | Gas Consumption<br>Btu / Hr (MJ / Hr) | Product Dimension<br>(L x W x H) (mm) | Weight<br>(kg) | Туре                |
|--------|---------------------------|-------------------------------|---------------------------------------|---------------------------------------|----------------|---------------------|
| TK43CW | 180                       | 880 x 360                     | 480,000 (506.5)                       | 1400 x 880 x 1120                     | 150            | Cast Iron Wok       |
| TK43SW | 180                       | 880 x 360                     | 480,000 (506.5)                       | 1400 x 880 x 1120                     | 160            | Stainless Steel Wok |