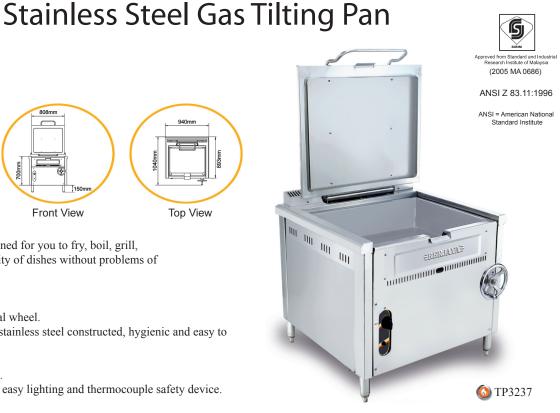

| Model  | Pan Capacity | Pan Dimension    | Gas Consumption    | Product Dimension | Weight |
|--------|--------------|------------------|--------------------|-------------------|--------|
|        | (Litres)     | (L x W x H) (mm) | Btu / Hr (MJ / Hr) | (L x W x H) (mm)  | (kg)   |
| TP3237 | 80           | 740 x 600 x 200  | 52,000 (55)        | 940 x 1040 x 980  | 154    |