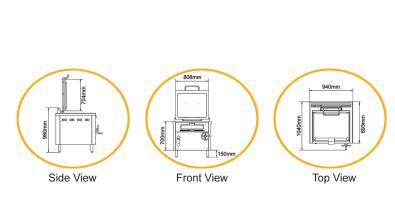

| Model  | Wok Capacaity<br>(Litres) | Wok Dimension<br>(Ø x H) (mm) | Gas Consumption<br>Btu / Hr (MJ / Hr) | Product Dimension<br>(L x W x H) (mm) | Weight<br>(kg) | Туре                |
|--------|---------------------------|-------------------------------|---------------------------------------|---------------------------------------|----------------|---------------------|
| TK43CW | 180                       | 880 x 360                     | 480,000 (506.5)                       | 1400 x 880 x 1120                     | 150            | Cast Iron Wok       |
| TK43SW | 180                       | 880 x 360                     | 480,000 (506.5)                       | 1400 x 880 x 1120                     | 160            | Stainless Steel Wok |