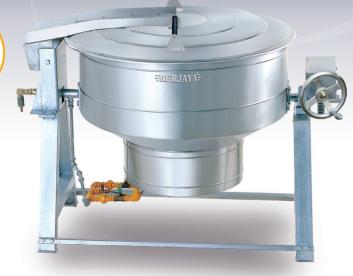

## **Stainless Steel Gas Tilting Kettle**

ANSI Z 83.11:1996

ANSI = American Nationa Standard Institute

Top View

Market TK43CW

simmer and braise big quantity of dishes without problems of handing extra utensils.

The gas tilting kettle is designed for you to fry, boil, grill,

- Elegant design.
- Manual tilting by manual wheel.
- Body and cover Fully stainless steel constructed, hygienic and easy to clean.
- Cover with phenolic heat insulated handle.
- Cast Iron Wok / Stainless Steel Wok.
- Multi Tube Burner.